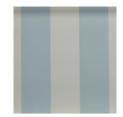

#### - BORDER OPTIONS -

Choose from 10 border options.

Acanthus

Agate

Greek Key

Malachite

Petrified Wood

Picture Frame Striping

Riverbend

Scroll

Tiger's Eye / Brown