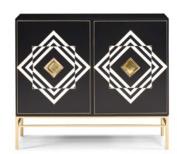

Panel option

393-59-LL Aimee Hall Chest - Gold Shown in -LL Hand Decoration finish: Innuendo