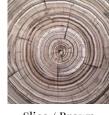

#### - BORDER OPTIONS -

Choose from 10 border options.

Acanthus

Agate

Greek Key

Malachite

Petrified Wood

Picture Frame Striping