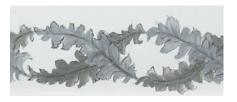

#### - BORDER OPTIONS -

Choose from 10 border options.

Acanthus

Agate

Greek Key

Malachite

Petrified Wood

Picture Frame Striping