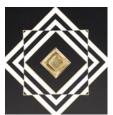

#### - BORDER OPTIONS -

Choose from 10 border options.

Acanthus

Agate

Greek Key

Malachite

Petrified Wood

Picture Frame Striping