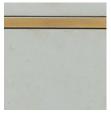

### - SELECT BORDER OR PANEL OPTION -

For Border Options, choose door panels, case tops, or drawer fronts. For Panel Options, choose door panels, case tops, or drawer fronts.

Border option

243-22-LL Ruby Side Table Shown in -LL Hand Decoration finish: Greek Key

#### - BORDER OPTIONS -

Choose from 10 border options.

Acanthus

Agate

Greek Key

Malachite

Petrified Wood

Picture Frame Striping