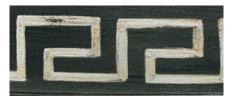

#### - BORDER OPTIONS -

Choose from 10 border options.

Acanthus

Agate

Greek Key

Malachite

Petrified Wood

Picture Frame Striping

# Tiger's Eye / Black