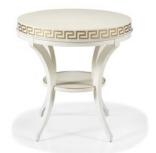

### - SELECT BORDER OR PANEL OPTION -

For Border Options, choose door panels, case tops, or drawer fronts. For Panel Options, choose door panels, case tops, or drawer fronts.

Border option

243-22-LL Ruby Side Table Shown in -LL Hand Decoration finish: Greek Key